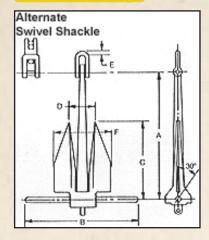

| Watertight Doors                           |
| <b>Chain</b><br>A.B.S.<br>Various sizes<br>New     | Pedestal Cranes<br>Fixed Boon<br>Telescope Boon    | Winches<br>Diesel<br>Hydraulic<br>Electric |
| Reconditioned                                      | Pelican Hooks                                      | Wire Rope Sockets                          |
| Call for details.                                  |                                                    | ls.                                        |







340 Aycock Street Morgan City, LA 70380

## **Email Address**

sales@BYRNERENTALS.com

#### **BYRNE Rentals and Sales, LLC Marine and Construction Supplies**





#### **Physical Address**

#### **Telephone**

985-702-9500 1-800-99-BYRNE



985-385-0008



## Anchors

#### Workboat





## **Stockless**







## **Blocks**



Crane **Blocks** 



Pulling **Blocks** 

## **Yokohama Boat Fenders**











## **Foam Filled Boat Fenders**



## **Anchor Chain**







Seahorse Double Waterfall

985-702-9500

**Blocks** 





3 x 5 Can Buoy



4 x 6 Can Buoy



5 x 8 Can Buoy



7 x 10 Can Buoy



40 Ton Deck Winches



Seahorse HS 50



**Double Whelp Windlass** 

#### **@BYRNERENTALS**