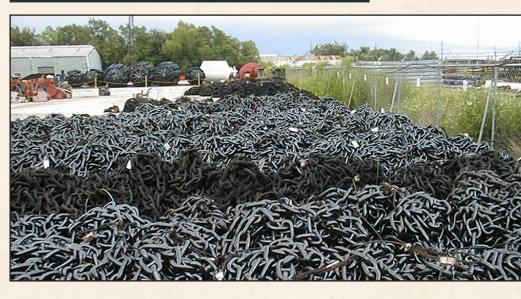

## **Anchor Chain**

Seahorse Double Waterfall

985-702-9500

**Blocks** 

3 x 5 Can Buoy

4 x 6 Can Buoy

5 x 8 Can Buoy

7 x 10 Can Buoy