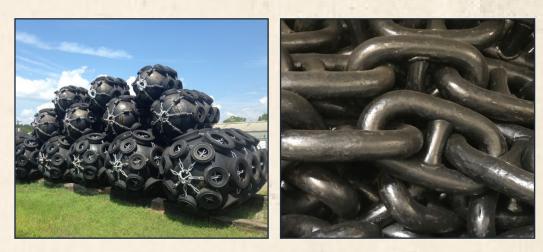

## **Yokohama Boat Fenders**

## **Foam Filled Boat Fenders**

## **Anchor Chain**

Seahorse Double Waterfall

985-702-9500

**Blocks** 

3 x 5 Can Buoy

4 x 6 Can Buoy

5 x 8 Can Buoy

7 x 10 Can Buoy