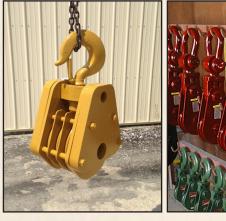

|
| <b>Chain</b><br>A.B.S.<br>Various sizes<br>New     | Pedestal Cranes<br>Fixed Boon<br>Telescope Boon    | Winches<br>Diesel<br>Hydraulic<br>Electric |
| Reconditioned                                      | Pelican Hooks                                      | Wire Rope Sockets                          |
| Call for details.                                  |                                                    | ls.                                        |







340 Aycock Street Morgan City, LA 70380

## **Email Address**

sales@BYRNERENTALS.com

#### **BYRNE Rentals and Sales, LLC Marine and Construction Supplies**





#### **Physical Address**

#### **Telephone**

985-702-9500 1-800-99-BYRNE



985-385-0008



## Anchors

#### Workboat





## **Stockless**







## **Blocks**



Crane **Blocks** 



Pulling **Blocks** 

## **Yokohama Boat Fenders**











## **Foam Filled Boat Fenders**



## **Anchor Chain**







Seahorse Double Waterfall

985-702-9500

**Blocks** 





3 x 5 Can Buoy



4 x 6 Can Buoy



5 x 8 Can Buoy



7 x 10 Can Buoy



40 Ton Deck Winches



Seahorse HS 50



**Double Whelp Windlass** 

#### **@BYRNERENTALS**